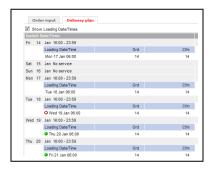

### How many cars are coming each day?

When will CN deliver my cars? Select the **Delivery** Plan tab, and you will see the service and the orders that will be included: