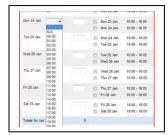

## Next Week's Loading Plan is the same as this week's?

- Yes, Scroll to the next week, and press the button. It will copy your required loading times if any, and selected service to the next week.
- **No**, you should select a required loading time and service for each day you plan to load.

# Do I need to specify a Required **Loading Time?**

Yes if your loading crew starts at a specific time - Select the time that your loading crew will start loading from the picklist:

No, leave it blank. Go to Step 6

#### Which Service is best?

- If the *Required Loading Time* you specified in step **4**, is within the switch window, you will have more than one service delivery option:
- Select Today's service if your Required Loading Time is equal or greater than the time we **normally** deliver cars on that service. Note CN may not deliver cars until the end of the

switch window depending on assignment workload.

Select the Previous service if we normally don't deliver cars until later in the service than your Required Loading Time.