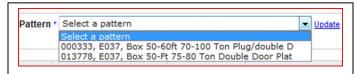

# Car Order My First Order

Ordering your empty railcars on the CN eBusiness site

#### Step By Step...?

This Job Aid will guide you through the decisions you need to make when you order empty railcars.

## Do I need cars next week?

- Yes, then you must enter them before Noon Mountain Time on Wednesday of the previous
- Login to CN's eBusiness site, and select Car Order from the menu of tools.

# What Type of Cars?

Select the Pattern for the cars you need



## Next Week's Loading Plan is the same as this week's?

- Yes, Scroll to the next week, and press the button. It will copy your required loading times if any, and selected service to the next week.
- **No**, you should select a required loading time and service for each day you plan to load.

# Do I need to specify a Required **Loading Time?**

Yes if your loading crew starts at a specific time - Select the time that your loading crew will start loading from the picklist:



No, leave it blank. Go to Step 6

#### Which Service is best?

- If the *Required Loading Time* you specified in step **4**, is within the switch window, you will have more than one service delivery option:
- Select Today's service if your Required Loading Time is equal or greater than the time we **normally** deliv